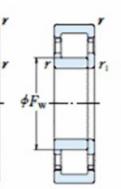

## **Basic dimensions**

| Inner diameter [d] | 220.00 | mm |
|--------------------|--------|----|
| Width [B]          | 65.00  | mm |
| Outer diameter [D] | 400.00 | mm |