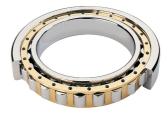

## NU 244 EMA-TIMKEN CYLINDRISK RULLELEJE ENRADET MED MESSINGHOLDER

NU

NUP

r.

r<sub>b</sub>

Ν

NJ

1

High quality cylindrical roller bearing with machined brass cage from the leading manufacturer TIMKEN. Featuring the TIMKEN EMA design. A premium land-riding cage, unique internal geometries, enhanced surface finishes and a compact design. All this adds up to longer life, improved uptime and reduced maintenance costs.