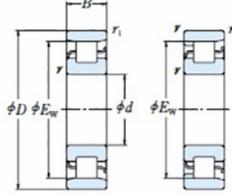

## **Basic dimensions**

| Inner diameter [d] | 220.00 | mm |
|--------------------|--------|----|
| Width [B]          | 65.00  | mm |
| Outer diameter [D] | 400.00 | mm |