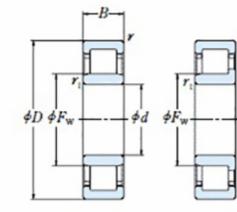

## **Basic dimensions**

| Inner diameter [d] | 220.00 | mm |
|--------------------|--------|----|
| Width [B]          | 65.00  | mm |
| Outer diameter [D] | 400.00 | mm |