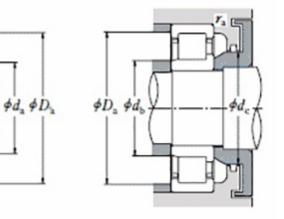

## NU 244 EMA-TIMKEN CYLINDRISK RULLELEJE ENRADET MED MESSINGHOLDER

NU

NUP

r.

r<sub>b</sub>

Ν

NJ

1